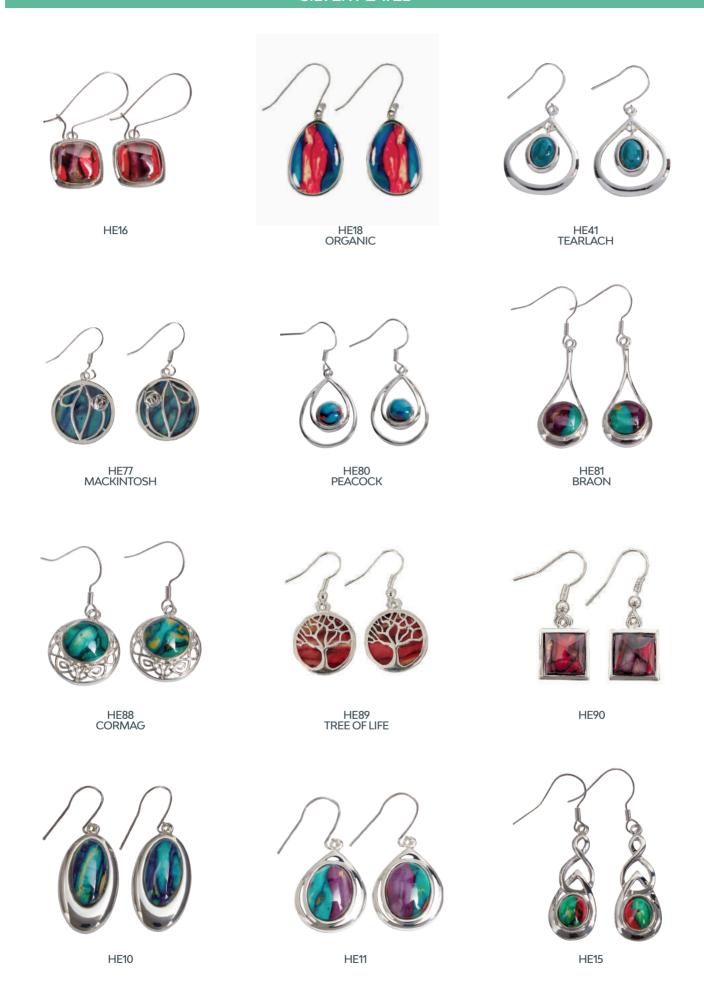

HR3

HR2

HR1

HR4

HR8 ISLA HR9 RANNOCH HR10 TREE OF LIFE HR12 CORMAG

HR11

HR18 ORGANIC

HBA1

HBA11

Uniquely Scottish and a beautiful reminder of our landscape.

HBA15

HBA16

HBA17

HBA20

HBA21 ISLA

HBA23 OFFSET HEART

HBA25 CORMAG

HBA24 TREE OF LIFE

HBR7

HBR6

STERLING SILVER

SBA6

HB70

HB75 MACKINTOSH