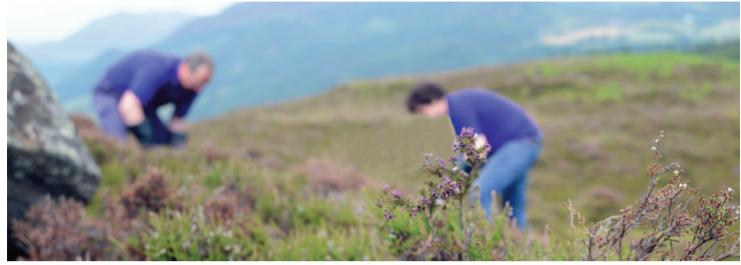

#### HOW IT'S MADE

1. Heather is collected by hand from the Scottish hillside.

3. The bark is removed from the stems using a shot blasting machine.

4. The stems are dyed various colours in a vacuum chamber.