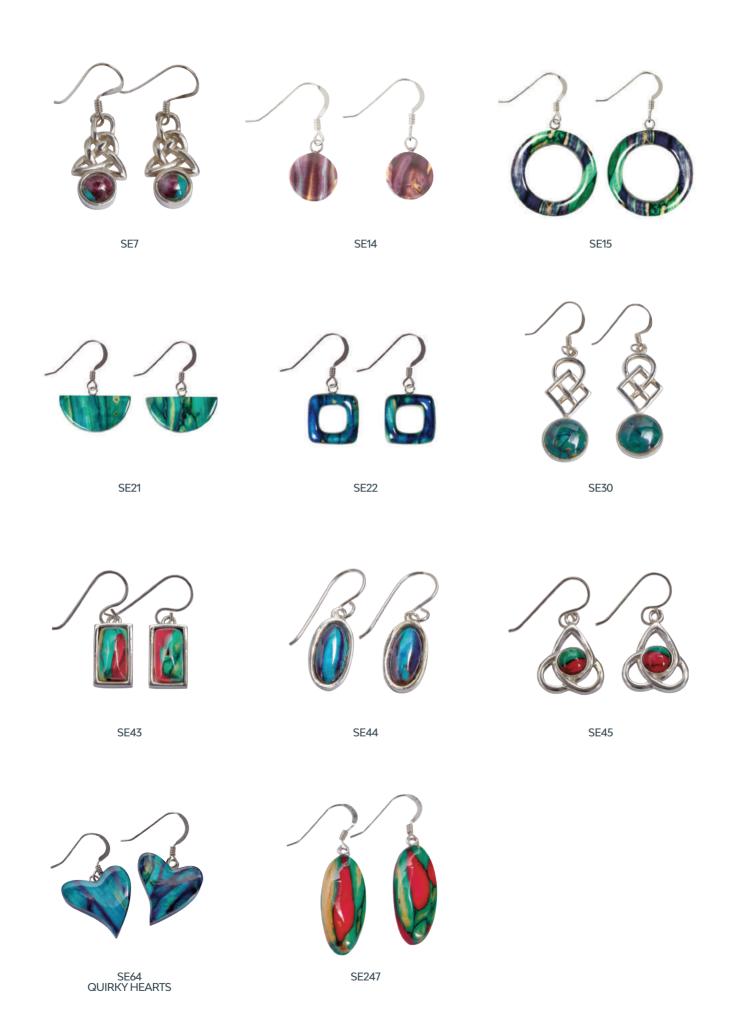

# HEATHERGEMS made in Scotland

Uniquely Scottish and a beautiful reminder of our landscape.

SP11

SP14

SP20

SP22

Uniquely Scottish and a beautiful reminder of our landscape.