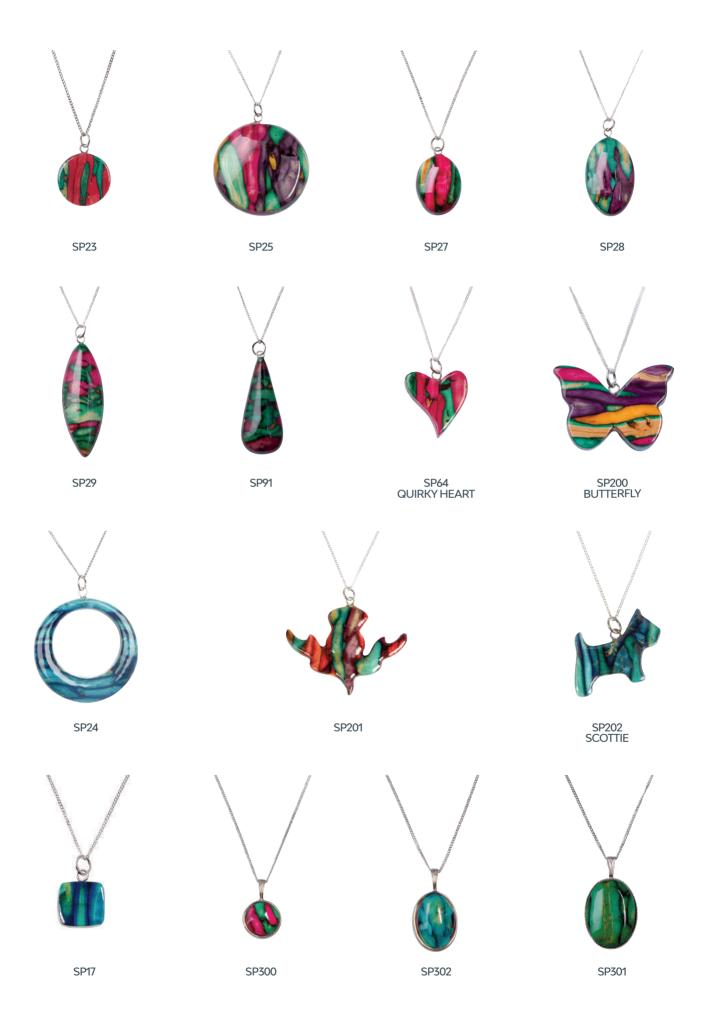

# HEATHERGEMS made in Scotland

Uniquely Scottish and a beautiful reminder of our landscape.

SP11

SP14

SP20

SP22

Uniquely Scottish and a beautiful reminder of our landscape.