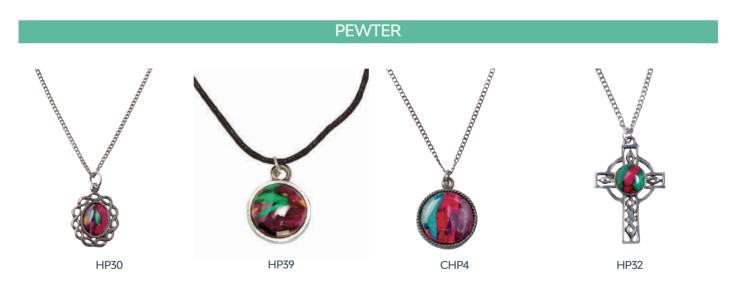

HANDCRAFTED FROM NATURAL HEATHER STEMS

# HEATHERGEMS made in Scotland



Uniquely Scottish and a beautiful reminder of our landscape.





SP11

SP14

SP20

SP22

Uniquely Scottish and a beautiful reminder of our landscape.





#### SKYE COLLECTION



Uniquely Scottish and a beautiful reminder of our landscape.



#### STERLING SILVER SETS

















Uniquely Scottish and a beautiful reminder of our landscape.





















Uniquely Scottish and a beautiful reminder of our landscape.







Uniquely Scottish and a beautiful reminder of our landscape.





#### SILVER PLATED



Uniquely Scottish and a beautiful reminder of our landscape.









SR1

SR3





SR5 NESS OVAL SATIN SR6 LOMOND



SR7 SKYE



SR8 NESS CIRCLE SATIN

Uniquely Scottish and a beautiful reminder of our landscape.









HR3

HR2

HR1

HR4









HR8 ISLA HR9 RANNOCH HR10 TREE OF LIFE HR12 CORMAG



HR11



HR18 ORGANIC





HBA1







HBA11

Uniquely Scottish and a beautiful reminder of our landscape.







HBA15



HBA16



HBA17



HBA20



HBA21 ISLA



HBA23 OFFSET HEART



HBA25 CORMAG



HBA24 TREE OF LIFE



HBR7



HBR6



STERLING SILVER

SBA6





HB70





HB75 MACKINTOSH



HB76 HIGHLAND COW



HB77 BRORA



HB79 TREE OF LIFE

## STERLING SILVER





SB10 LUCKENBOOTH



HG33 SCARF