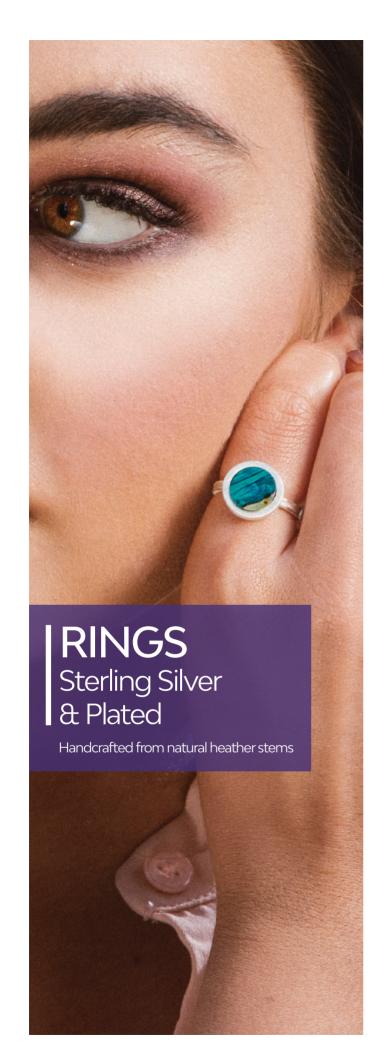

## STERLING SILVER

SB10 LUCKENBOOTH

HG33 SCARF RING

Uniquely Scottish and a beautiful reminder of our landscape.