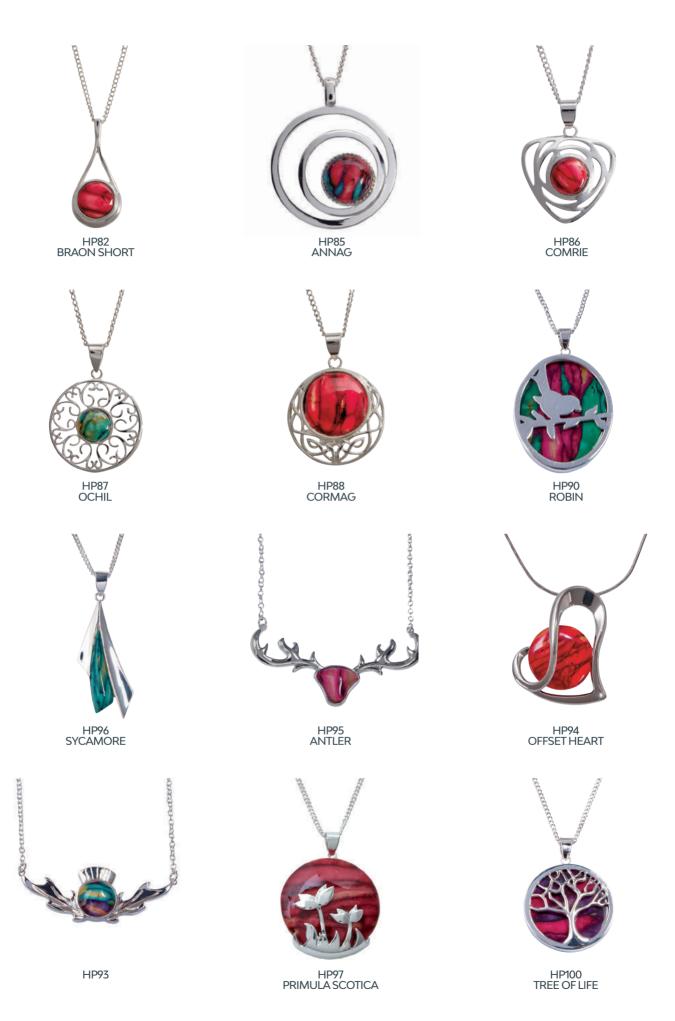

HR3

HR2

HR1

HR4

HR8 ISLA HR9 RANNOCH HR10 TREE OF LIFE HR12 CORMAG

HR11

HR18 ORGANIC

HBA1

HBA11

Uniquely Scottish and a beautiful reminder of our landscape.

HBA15

HBA16

HBA17

HBA20

HBA21 ISLA

HBA23 OFFSET HEART

HBA25 CORMAG

HBA24 TREE OF LIFE

HBR7

HBR6

STERLING SILVER

SBA6

HB70

HB75 MACKINTOSH