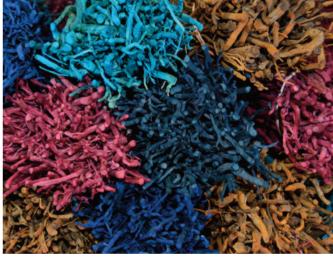

#### HOW IT'S MADE

1. Heather is collected by hand from the Scottish hillside.

3. The bark is removed from the stems using a shot blasting machine.

4. The stems are dyed various colours in a vacuum chamber.

6. The heather block is cut into individual slices of different thickness.

7. Various shapes and sizes are cut out on a CNC machine.

Uniquely Scottish and a beautiful reminder of our landscape.

26

2. The heather then is dried and the stems are cut to length.

5. Next they are subjected to 60 tonnes of pressure and compressed into a block.

8. The pieces are then sanded and shaped by our skilled craftspeople.

9. We then apply lacquer by hand to enhance the beautiful colours and patterns.