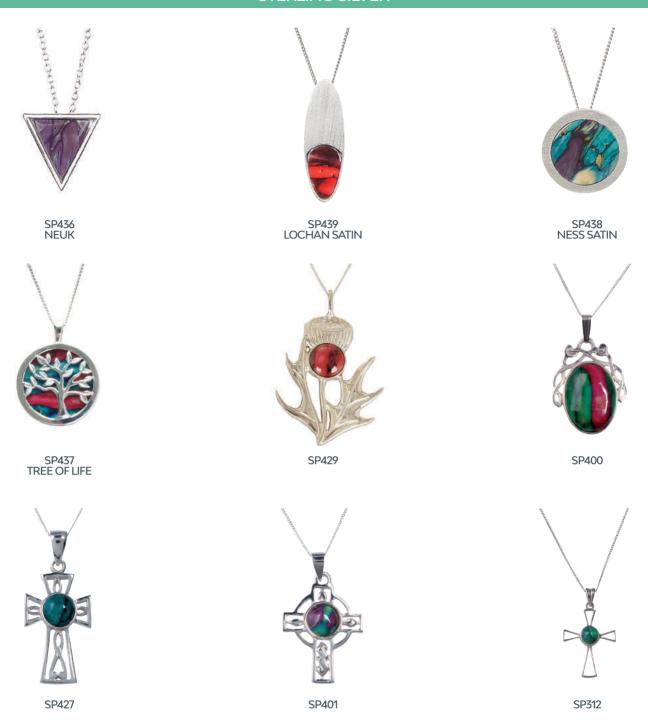

#### STERLING SILVER SETS

Uniquely Scottish and a beautiful reminder of our landscape.

Uniquely Scottish and a beautiful reminder of our landscape.

Uniquely Scottish and a beautiful reminder of our landscape.