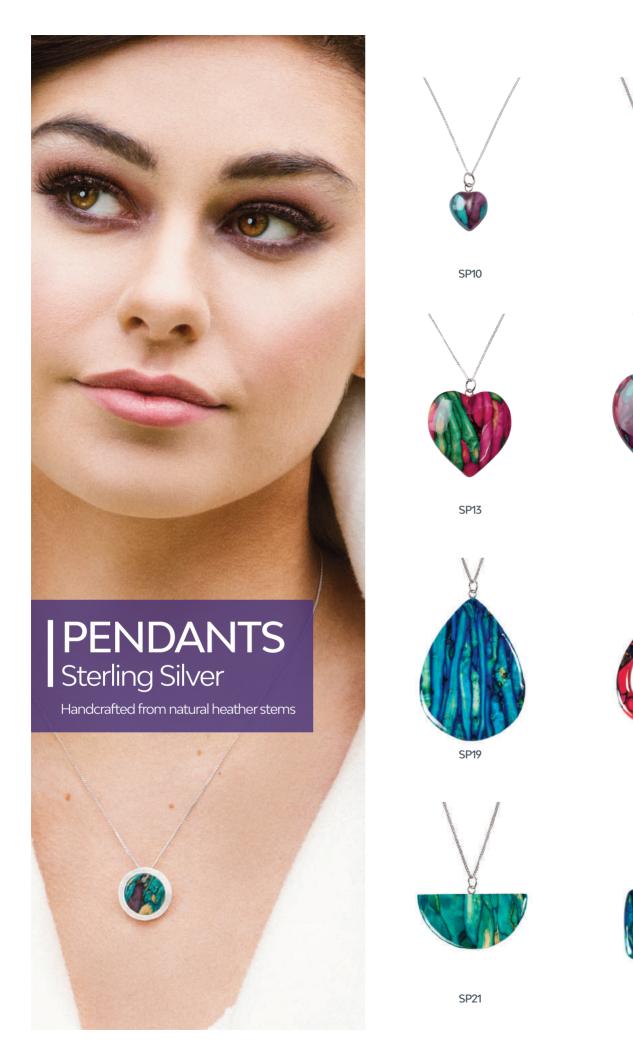

HANDCRAFTED FROM NATURAL HEATHER STEMS

# HEATHERGEMS made in Scotland



Uniquely Scottish and a beautiful reminder of our landscape.





SP11

SP14

SP20

SP22

Uniquely Scottish and a beautiful reminder of our landscape.





#### SKYE COLLECTION



Uniquely Scottish and a beautiful reminder of our landscape.



#### STERLING SILVER SETS

















Uniquely Scottish and a beautiful reminder of our landscape.





















Uniquely Scottish and a beautiful reminder of our landscape.







Uniquely Scottish and a beautiful reminder of our landscape.





#### SILVER PLATED



Uniquely Scottish and a beautiful reminder of our landscape.









SR1

SR3





SR5 NESS OVAL SATIN SR6 LOMOND



SR7 SKYE



SR8 NESS CIRCLE SATIN

Uniquely Scottish and a beautiful reminder of our landscape.









HR3

HR2

HR1

HR4









HR8 ISLA HR9 RANNOCH HR10 TREE OF LIFE HR12 CORMAG



HR11



HR18 ORGANIC





HBA1