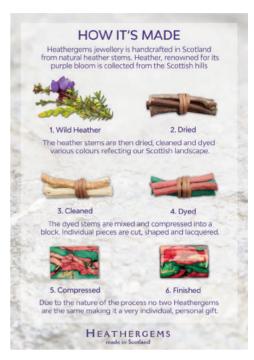

#### HOW IT'S MADE

1. Heather is collected by hand from the Scottish hillside.

3. The bark is removed from the stems using a shot blasting machine.

4. The stems are dyed various colours in a vacuum chamber.

6. The heather block is cut into individual slices of different thickness.

7. Various shapes and sizes are cut out on a CNC machine.

Uniquely Scottish and a beautiful reminder of our landscape.

26

2. The heather then is dried and the stems are cut to length.

5. Next they are subjected to 60 tonnes of pressure and compressed into a block.

8. The pieces are then sanded and shaped by our skilled craftspeople.

9. We then apply lacquer by hand to enhance the beautiful colours and patterns.