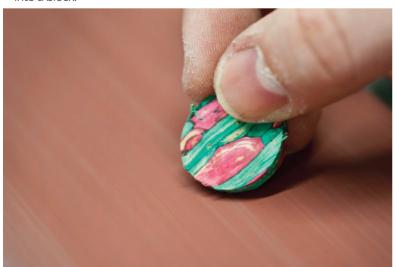

6. The heather block is cut into individual slices of different thickness.

7. Various shapes and sizes are cut out on a CNC machine.

Uniquely Scottish and a beautiful reminder of our landscape.

26

2. The heather then is dried and the stems are cut to length.