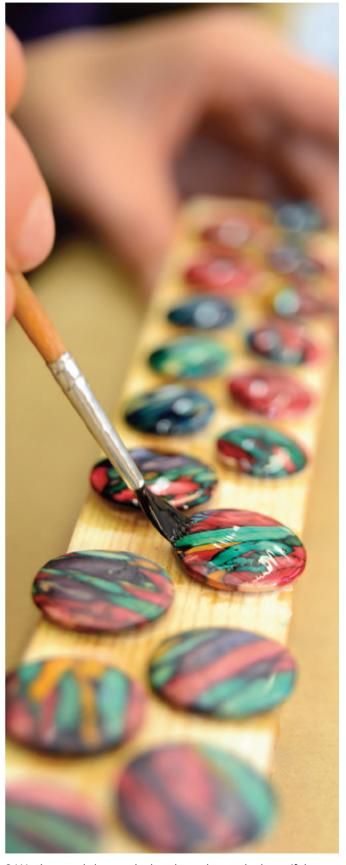

5. Next they are subjected to 60 tonnes of pressure and compressed into a block.

8. The pieces are then sanded and shaped by our skilled craftspeople.

9. We then apply lacquer by hand to enhance the beautiful colours and patterns.