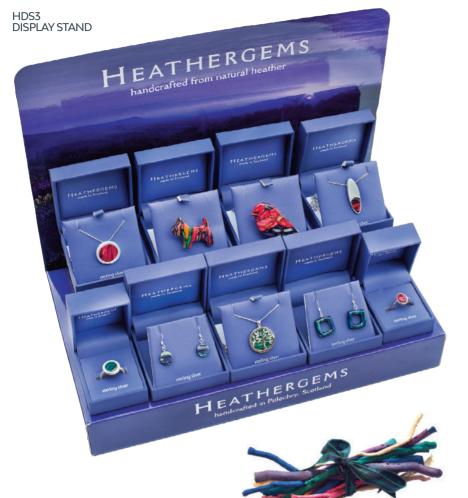

#### POINT OF SALE

HPB2 PROCESS BOARD

A5 DISPLAY CARDS

MANDIC BATTER FROM NATURAL MEATHER STEMS
HEATHERGEMS
reads in hundred

HD6

HD7