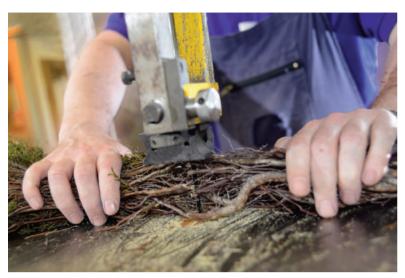

#### HOW IT'S MADE

1. Heather is collected by hand from the Scottish hillside.

3. The bark is removed from the stems using a shot blasting machine.

4. The stems are dyed various colours in a vacuum chamber.

6. The heather block is cut into individual slices of different thickness.

7. Various shapes and sizes are cut out on a CNC machine.

Uniquely Scottish and a beautiful reminder of our landscape.

26

2. The heather then is dried and the stems are cut to length.