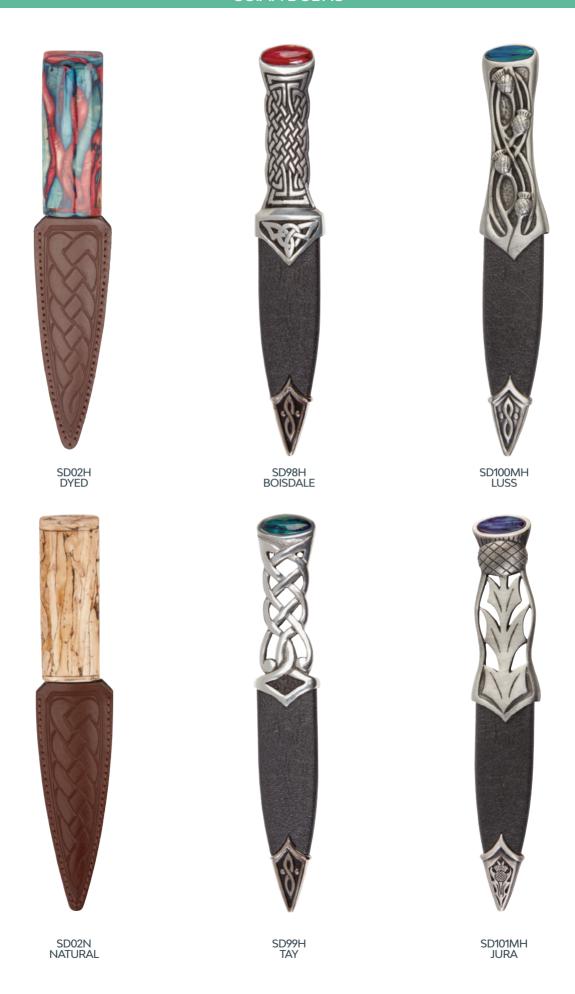

autiful reminder of our landscape.









HR3

HR2

HR1

HR4









HR8 ISLA HR9 RANNOCH HR10 TREE OF LIFE HR12 CORMAG



HR11



HR18 ORGANIC





HBA1







HBA11

Uniquely Scottish and a beautiful reminder of our landscape.







HBA15



HBA16



HBA17



HBA20



HBA21 ISLA



HBA23 OFFSET HEART



HBA25 CORMAG



HBA24 TREE OF LIFE



HBR7



HBR6



STERLING SILVER

SBA6





HB70





HB75 MACKINTOSH



HB76 HIGHLAND COW



HB77 BRORA



HB79 TREE OF LIFE

## STERLING SILVER





SB10 LUCKENBOOTH



HG33 SCARF RING

Uniquely Scottish and a beautiful reminder of our landscape.

## PEWTER



## ALL HEATHER

HB58

HB57



HB67





**KILT PINS** 



Uniquely Scottish and a beautiful reminder of our landscape.

#### **POCKET WATCHES**







#### **CUFFLINKS**



## SGIAN DUBHS



Uniquely Scottish and a beautiful reminder of our landscape.

#### POINT OF SALE





HPB2 PROCESS BOARD



A5 DISPLAY CARDS



MANDIC BATTER FROM NATURAL MEATHER STEMS
HEATHERGEMS
reads in hundred



HD6

HD7

#### **PHONE & EMAIL**

Tel: +44(0) 1294 313 222 Fax: +44(0) 1294 313 666 sales@charlesbuyers.co.uk

Our friendly staff will be happy to help.

#### ONLINE

HD5

www.charlesbuyers.com

Order from website featuring our full range of products.

**HOW TO ORDER** 

HBE3

HEATHER BUNDLE

Register online for a trade account.

#### **CUSTOMER VISIT**

Contact our office to arrange a visit. Our sales manager will be delighted to book an appointment with you.

All Heathergems come supplied in a gift box with a story card & are packed in a variety of colours.

#### HOW IT'S MADE



1. Heath