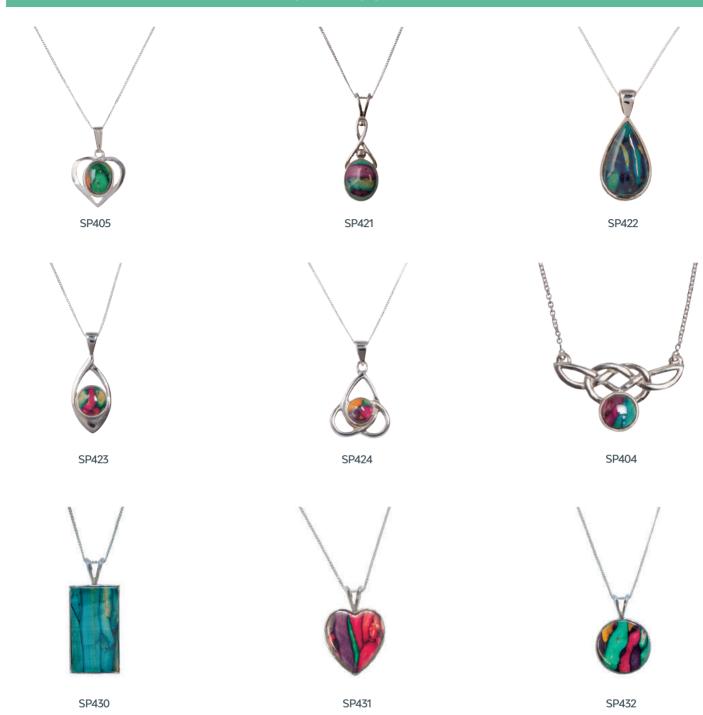

#### STERLING SILVER SETS

Uniquely Scottish and a beautiful reminder of our landscape.

Uniquely Scottish and a beautiful reminder of our landscape.

Uniquely Scottish and a beautiful reminder of our landscape.