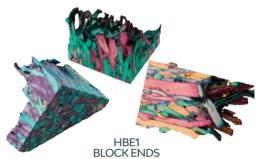

6. The heather block is cut into individual slices of different thickness.

7. Various shapes and sizes are cut out on a CNC machine.

Uniquely Scottish and a beautiful reminder of our landscape.

26

2. The heather then is dried and the stems are cut to length.

5. Next they are subjected to 60 tonnes of pressure and compressed into a block.

8. The pieces are then sanded and shaped by our skilled craftspeople.

9. We then apply lacquer by hand to enhance the beautiful colours and patterns.