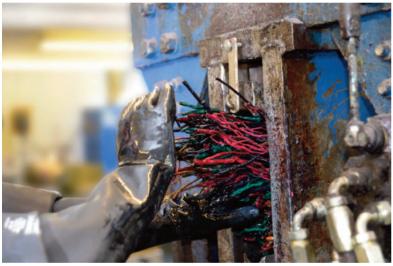

#### HOW IT'S MADE

1. Heather is collected by hand from the Scottish hillside.

3. The bark is removed from the stems using a shot blasting machine.

4. The stems are dyed various colours in a vacuum chamber.