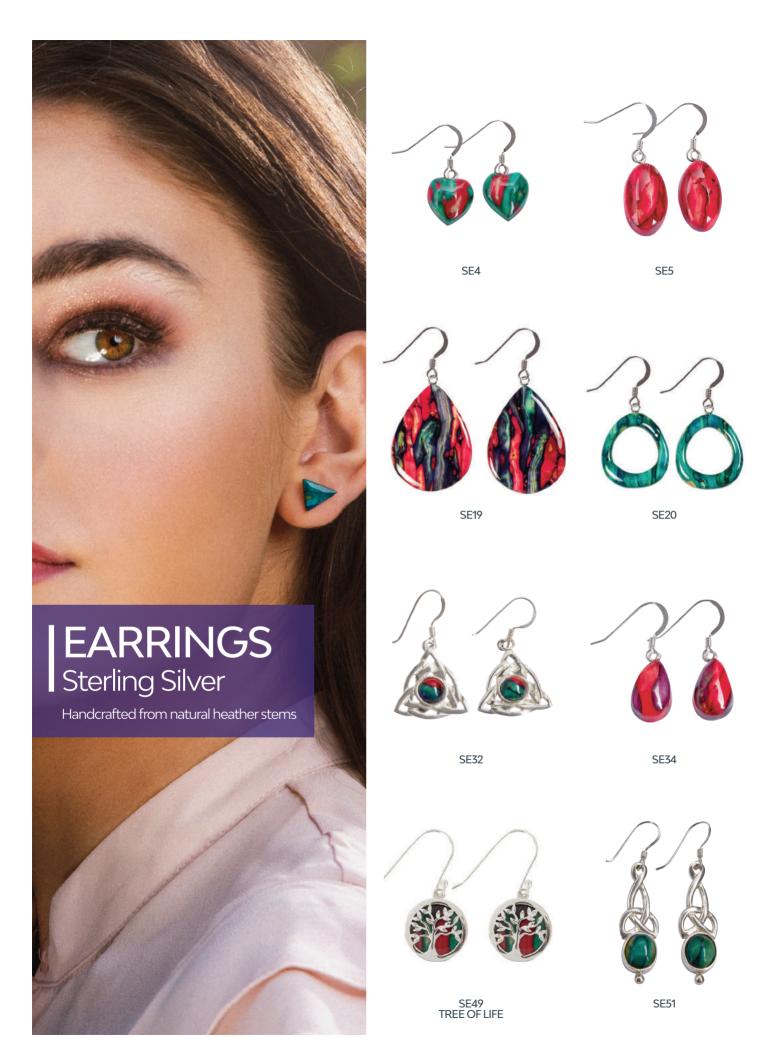

HANDCRAFTED FROM NATURAL HEATHER STEMS

# HEATHERGEMS made in Scotland

Uniquely Scottish and a beautiful reminder of our landscape.

SP11

SP14

SP20

SP22

Uniquely Scottish and a beautiful reminder of our landscape.