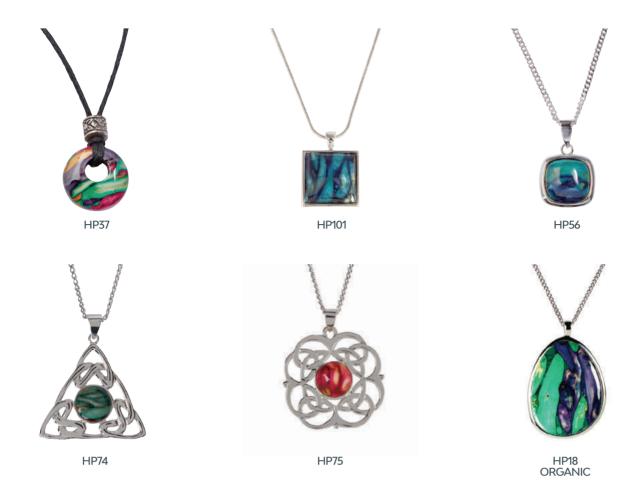

HR3

HR2

HR1

HR4

HR8 ISLA HR9 RANNOCH HR10 TREE OF LIFE HR12 CORMAG

HR11

HR18 ORGANIC

HBA1

HBA11

Uniquely Scottish and a beautiful reminder of our landscape.

HBA15

HBA16

HBA17

HBA20

HBA21 ISLA

HBA23 OFFSET HEART

HBA25 CORMAG

HBA24 TREE OF LIFE

HBR7

HBR6

STERLING SILVER

SBA6

HB70

HB75 MACKINTOSH