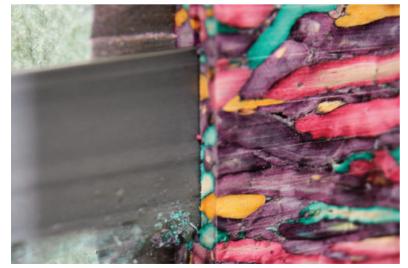

6. The heather block is cut into individual slices of different thickness.

7. Various shapes and sizes are cut out on a CNC machine.

Uniquely Scottish and a beautiful reminder of our landscape.

26

2. The heather then is dried and the stems are cut to length.

5. Next they are subjected to 60 tonnes of pressure and compressed into a block.

8. The pieces are then sanded and shaped by our skilled craftspeople.

9. We then apply lacquer by hand to enhance the beautiful colours and patterns.