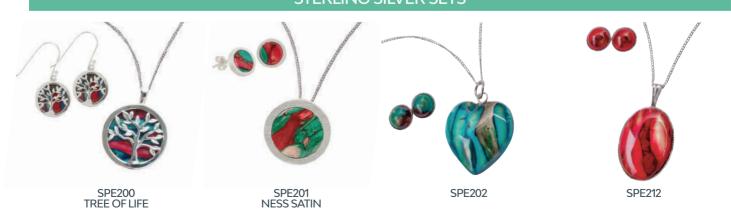

#### STERLING SILVER SETS

Uniquely Scottish and a beautiful reminder of our landscape.

Uniquely Scottish and a beautiful reminder of our landscape.

Uniquely Scottish and a beautiful reminder of our landscape.