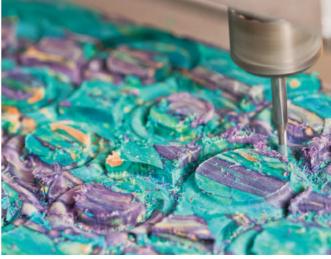

6. The heather block is cut into individual slices of different thickness.

7. Various shapes and sizes are cut out on a CNC machine.

Uniquely Scottish and a beautiful reminder of our landscape.

26

2. The heather then is dried and the stems are cut to length.

5. Next they are subjected to 60 tonnes of pressure and compressed into a block.

8. The pieces are then sanded and shaped by our skilled craftspeople.

9. We then apply lacquer by hand to enhance the beautiful colours and patterns.