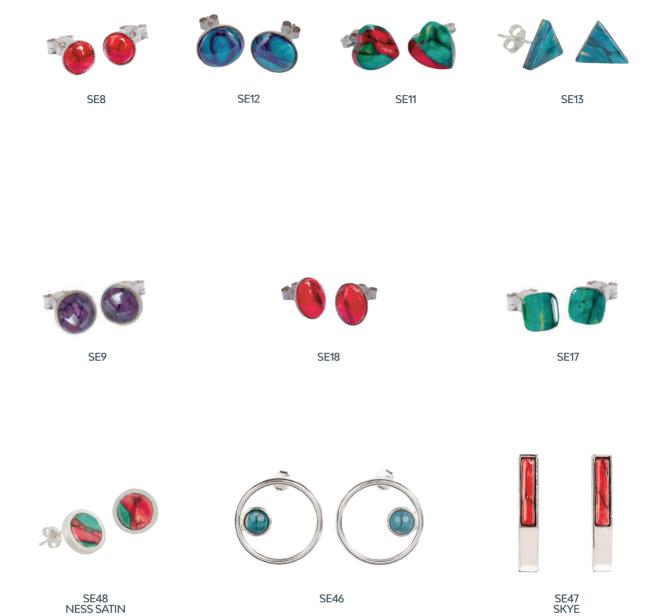

# HEATHERGEMS made in Scotland

Uniquely Scottish and a beautiful reminder of our landscape.

SP11

SP14

SP20

SP22

Uniquely Scottish and a beautiful reminder of our landscape.