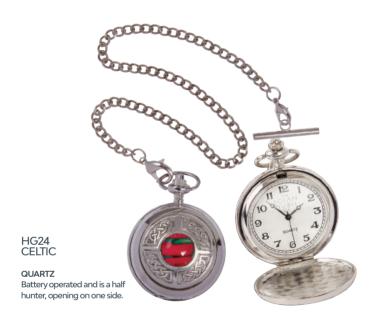

S CIRCLE SATIN

Uniquely Scottish and a beautiful reminder of our landscape.









HR3

HR2

HR1

HR4









HR8 ISLA HR9 RANNOCH HR10 TREE OF LIFE HR12 CORMAG



HR11



HR18 ORGANIC





HBA1







HBA11

Uniquely Scottish and a beautiful reminder of our landscape.







HBA15



HBA16



HBA17



HBA20



HBA21 ISLA



HBA23 OFFSET HEART



HBA25 CORMAG



HBA24 TREE OF LIFE



HBR7



HBR6



STERLING SILVER

SBA6





HB70





HB75 MACKINTOSH



HB76 HIGHLAND COW



HB77 BRORA



HB79 TREE OF LIFE

## STERLING SILVER





SB10 LUCKENBOOTH



HG33 SCARF RING

Uniquely Scottish and a beautiful reminder of our landscape.

## PEWTER



## ALL HEATHER

HB58

HB57



HB67





**KILT PINS** 



Uniquely Scottish and a beautiful reminder of our landscape.

#### **POCKET WATCHES**







#### **CUFFLINKS**



## SGIAN DUBHS



Uniquely Scottish and a beautiful reminder of our landscape.

#### POINT OF SALE





HPB2 PROCESS BOARD



A5 DISPLAY CARDS



MANDIC BATTER FROM NATURAL MEATHER STEMS
HEATHERGEMS
reads in hundred



HD6

HD7

#### **PHONE & EMAIL**

Tel: +44(0) 1294 313 222 Fax: +44(0) 1294 313 666 sales@charlesbuyers.co.uk

Our friendly staff will be happy to help.

#### ONLINE

HD5

www.charlesbuyers.com

Order from website featuring our full range of products.

**HOW TO ORDER** 

HBE3

HEATHER BUNDLE

Register online for a trade account.

#### **CUSTOMER VISIT**

Contact our office to arrange a visit. Our sales manager will be delighted to book an appointment with you.

All Heathergems come supplied in a gift box with a story card & are packed in a variety o