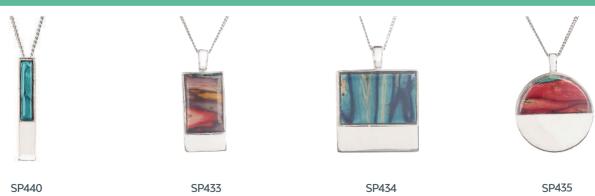

#### SILVER PLATED

Uniquely Scottish and a beautiful reminder of our landscape.

SR1

SR3

SR5 NESS OVAL SATIN SR6 LOMOND

SR7 SKYE

SR8 NESS CIRCLE SATIN

Uniquely Scottish and a beautiful reminder of our landscape.