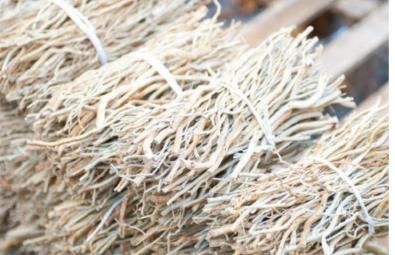

#### HOW IT'S MADE

1. Heather is collected by hand from the Scottish hillside.

3. The bark is removed from the stems using a shot blasting machine.

4. The stems are dyed various colours in a vacuum chamber.

6. The heather block is cut into individual slices of different thickness.

7. Various shapes and sizes are cut out on a CNC machine.

Uniquely Scottish and a beautiful reminder of our landscape.

26

2. The heather then is dried and the stems are cut to length.