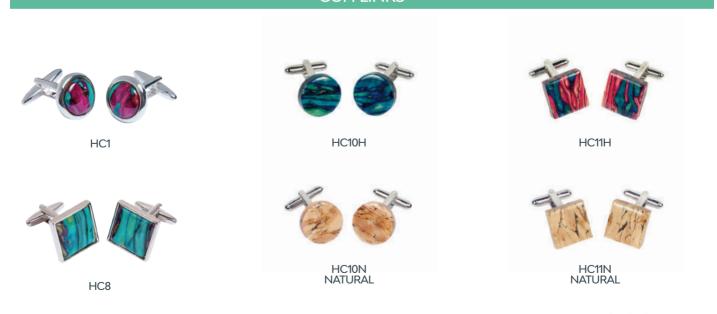

Scottish and a beautiful reminder of our landscape.









HR3

HR2

HR1

HR4









HR8 ISLA HR9 RANNOCH HR10 TREE OF LIFE HR12 CORMAG



HR11



HR18 ORGANIC





HBA1







HBA11

Uniquely Scottish and a beautiful reminder of our landscape.







HBA15



HBA16



HBA17



HBA20



HBA21 ISLA



HBA23 OFFSET HEART



HBA25 CORMAG



HBA24 TREE OF LIFE



HBR7



HBR6



STERLING SILVER

SBA6





HB70





HB75 MACKINTOSH



HB76 HIGHLAND COW



HB77 BRORA



HB79 TREE OF LIFE

## STERLING SILVER





SB10 LUCKENBOOTH



HG33 SCARF RING

Uniquely Scottish and a beautiful reminder of our landscape.

## PEWTER



## ALL HEATHER

HB58

HB57



HB67





**KILT PINS** 



Uniquely Scottish and a beautiful reminder of our landscape.

#### **POCKET WATCHES**







#### **CUFFLINKS**



## SGIAN DUBHS



Uniquely Scottish and a beautiful reminder of our landscape.

#### POINT OF SALE





HPB2 PROCESS BOARD



A5 DISPLAY CARDS



MANDIC BATTER FROM NATURAL MEATHER STEMS
HEATHERGEMS
reads in hundred



HD6

HD7

#### **PHONE & EMAIL**

Tel: +44(0) 1294 313 222 Fax: +44(0) 1294 313 666 sales@charlesbuyers.co.uk

Our friendly staff will be happy to help.

#### ONLINE

HD5

www.charlesbuyers.com

Order from website featuring our full range of products.

**HOW TO ORDER** 

HBE3

HEATHER BUNDLE

Register online for a trade account.

#### **CUSTOMER VISIT**

Contact our office to arrange a visit. Our sales manager will be delighted to book an appointment with you.

All Heathergems come supplied in a gift box with a story card & are packed in a variety of colours.

#### HOW IT'